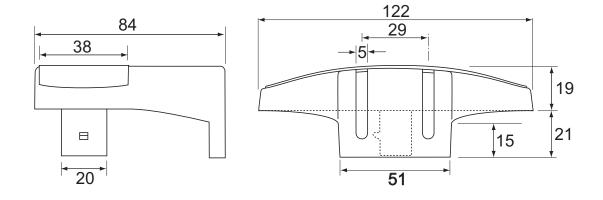

#### Technical Drawing (not to scale)

#### **Specification**

| Туре           | Amber side marker lamp                      |
|----------------|---------------------------------------------|
| Voltage rating | 9 - 33 volt dc                              |
| Lens material  | Acrylic                                     |
| Body material  | ABS                                         |
| LEDs           | 4 (1.2W)                                    |
| Connector      | 2 pin male 'Superseal'                      |
| Operating temp | -40°C to +85°C                              |
| Weight         | 70g                                         |
| Dimensions     | l 122 x w 40 x h 84mm (excluding connector) |
| Approvals      | ECE                                         |
| Protection     | IP67                                        |