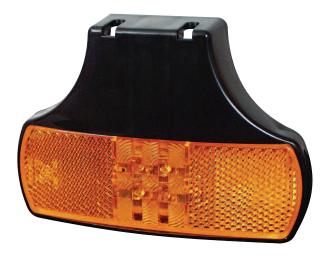

### Part No. 0-171-11

12/24 volt amber LED side marker lamp with reflex reflector, bracket and plug. Requires female connector 0-011-62. I 122 x w 40 x h 84. Protected to IP67. ECE approved.

#### **Specification**

| Туре           | Amber side marker lamp                      |
|----------------|---------------------------------------------|
| Voltage rating | 9 - 33 volt dc                              |
| Lens material  | Acrylic                                     |
| Body material  | ABS                                         |
| LEDs           | 4 (1.2W)                                    |
| Connector      | 2 pin male 'Superseal'                      |
| Operating temp | -40°C to +85°C                              |
| Weight         | 70g                                         |
| Dimensions     | l 122 x w 40 x h 84mm (excluding connector) |
| Approvals      | ECE                                         |
| Protection     | IP67                                        |